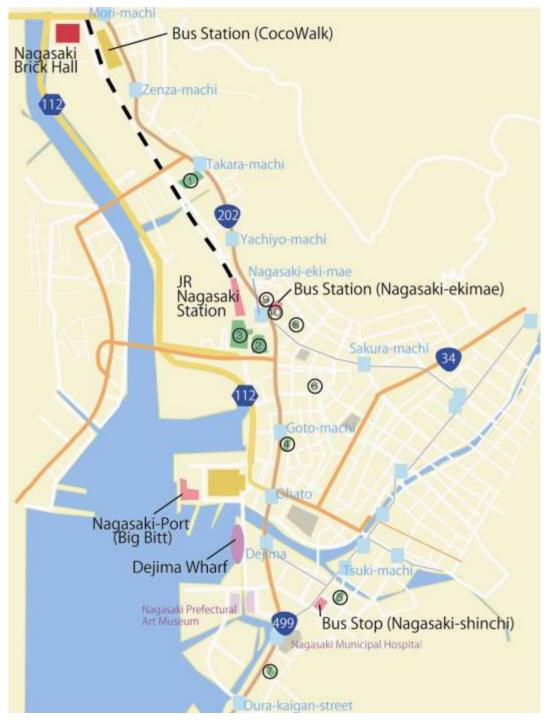

## Hotel information in Nagasaki

(1) Best Western Premier Hotel Nagasaki In front of the bus stop "Takaramachi" (2) Hotel New Nagasaki On the street opposite to bus stop "Nagasaki-ekimae" (3) JR Kyushu Hotel Nagasaki Within JR Nagasaki Station (4) Chisun Grand Nagasaki Five minutes walk from bus stop "Nagasaki-ekimae" 5 Nagasaki Washington Hotel 2-3 minutes walk from bus stop "Nagasaki-shinchi" 6 Nagasaki I · K hotel 10 minutes walk from bus stop "Nagasaki-ekimae" 7 Hotel New Tanda 5 minutes by taxi from bus stop "Nagasaki-shinchi" <sup>(8)</sup> Hotel Wing Port Nagasaki 2-3 minutes walk from bus stop "Nagasaki-ekimae" (9) APA Hotel Nagasaki-Ekimae In front of bus stop "Nagasaki-ekimae" 10 Hotel Cuore - Nagasakiekimae In front of bus stop "Nagasaki-ekimae"